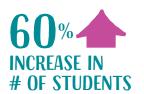

#### Student Lending Stats

|                    | 2017        | 2018        | 2019        | 2020        | 2021        | 2022        | 2023        |
|--------------------|-------------|-------------|-------------|-------------|-------------|-------------|-------------|
| LOAN<br>RECIPIENTS | 273         | 280         | 296         | 394         | 398         | 396         | 438         |
| DOLLARS<br>LOANED  | \$1,000,046 | \$1,011,266 | \$1,278,194 | \$1,556,497 | \$1,880,797 | \$1,931,235 | \$2,025,000 |