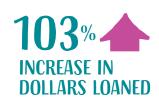

#### Student Lending Stats

|                    | 2017        | 2018        | 2019        | 2020        | 2021        | 2022        | 2023        |
|--------------------|-------------|-------------|-------------|-------------|-------------|-------------|-------------|
| LOAN<br>RECIPIENTS | 273         | 280         | 296         | 394         | 398         | 396         | 438         |
| DOLLARS<br>LOANED  | \$1,000,046 | \$1,011,266 | \$1,278,194 | \$1,556,497 | \$1,880,797 | \$1,931,235 | \$2,025,000 |