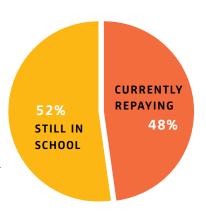

29%
are first
generation
Americans.

70%

GRADUATE

NEW 53%
APPLICANTS

UNDERGRADUATE

In 2023, JELF students attended a total of 175 accredited universities and higher education programs.