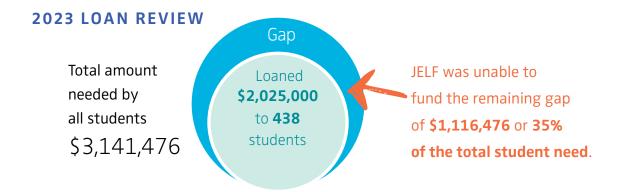

#### JELF Loans Awarded by Community

|           |                    | 2021       |             | 2022       |             | 2023       |             |             |
|-----------|--------------------|------------|-------------|------------|-------------|------------|-------------|-------------|
|           | COMMUNITY          | # STUDENTS | \$ LOANED   | # STUDENTS | \$ LOANED   | # STUDENTS | NEED        | \$ LOANED   |
| TOTALS    |                    | 398        | \$1,880,797 | 396        | \$1,931,235 | 438        | \$3,141,476 | \$2,025,000 |
|           | BOCA-S. PALM BEACH | 44         | \$204,539   | 47         | \$233,710   | 46         | \$323,354   | \$248,842   |
|           | BROWARD            | 43         | \$204,843   | 40         | \$224,086   | 45         | \$333,105   | \$236,223   |
|           | GAINESVILLE        | 1          | \$6,000     | 1          | \$7,470     | 1          | \$7,980     | \$4,000     |
|           | GULF COAST         | 3          | \$13,124    | 0          | 0           | 0          | \$0         | \$0         |
|           | JACKSONVILLE       | 12         | \$61,058    | 8          | \$42,528    | 4          | \$24,782    | \$14,500    |
|           | MIAMI              | 26         | \$129,722   | 29         | \$153,868   | 38         | \$254,985   | \$180,039   |
| FLORIDA   | NAPLES             | 1          | \$4,287     | 0          | 0           | 3          | \$20,542    | \$18,800    |
|           | ORLANDO            | 8          | \$32,006    | 13         | \$58,798    | 20         | \$134,594   | \$82,348    |
|           | PALM BEACH         | 15         | \$74,011    | 16         | \$71,363    | 19         | \$135,259   | \$93,994    |
|           | PENSACOLA          | 0          | 0           | 1          | \$1,500     | 1          | \$6,632     | \$5,000     |
|           | SARASOTA-MANATEE   | 5          | \$26,565    | 3          | \$16,750    | 6          | \$39,338    | \$32,242    |
|           | TALLAHASSEE        | 3          | \$18,510    | 1          | \$5,000     | 2          | \$15,534    | \$9,500     |
|           | TAMPA              | 16         | \$88,248    | 16         | \$70,512    | 13         | \$74,230    | \$48,862    |
| đ         | ATLANTA            | 121        | \$565,444   | 124        | \$593,614   | 134        | \$932,233   | \$596,540   |
| GEORGIA   | AUGUSTA            | 3          | \$13,800    | 3          | \$17,500    | 1          | \$7,242     | \$4,500     |
|           | SAVANNAH           | 1          | \$7,418     | 5          | \$23,654    | 3          | \$21,890    | \$18,772    |
|           | ASHEVILLE          | 4          | \$13,500    | 3          | \$17,194    | 3          | \$20,976    | \$14,500    |
| OLINA     | CHARLOTTE          | 17         | \$74,626    | 13         | \$48,591    | 17         | \$118,696   | \$78,446    |
| I CARC    | DURHAM-CHAPEL HILL | 6          | \$34,840    | 10         | \$50,171    | 8          | \$60,856    | \$39,500    |
| NORTH CAR | GREENSBORO         | 14         | \$63,240    | 13         | \$65,568    | 16         | \$116,453   | \$78,620    |
|           | RALEIGH-CARY       | 21         | \$81,050    | 16         | \$67,226    | 18         | \$117,889   | \$61,472    |
| SOUTH     | CHARLESTON         | 9          | \$40,730    | 8          | \$35,000    | 8          | \$54,911    | \$29,722    |
|           | COLUMBIA           | 4          | \$18,000    | 4          | \$23,628    | 9          | \$56,213    | \$44,094    |
| VIRGINIA  | RICHMOND           | 8          | \$45,094    | 6          | \$29,300    | 6          | \$45,278    | \$30,098    |
|           | ROANOKE            | 2          | \$10,174    | 1          | \$3,220     | \$0        | \$0         | \$0         |
| N         | TIDEWATER          | 6          | \$27,518    | 8          | \$39,043    | 10         | \$75,790    | \$58,928    |
|           | OTHER COMMUNITIES* | 5          | \$22,450    | 7          | \$31,941    | 7          | \$45,500    | \$25,500    |