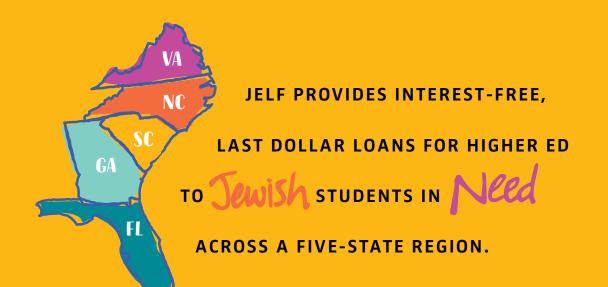

SI

**STEADFAST** IN PROVIDING

Interest-free Loans for Higher Education





## ACCEPTING APPLICATIONS JAN 2 THROUGH MAY 1 AUG 1 THROUGH SEPT 30



# DELIVERS RESULTS BASED ON A CYCLE OF GIVING



Over the life of a \$5,000 loan, the average student will spend \$2,750 in interest. With JELF, 0% interest means **SAVINGS for LIFE!** 



### In the midst of a relentless pandemic, JELF provided a record amount of loans!

During the past couple of years, the impact of the pandemic has reverberated throughout our society in dramatic ways, including in higher education. But even as U.S. colleges enrolled one million fewer undergrads in fall 2021 and students faced unprecedented disruptions in the classroom and beyond, the demand for JELF's loans remained strong.

In 2021 JELF filled the gaps in education funding for 398 students. When surveyed, many of our student borro