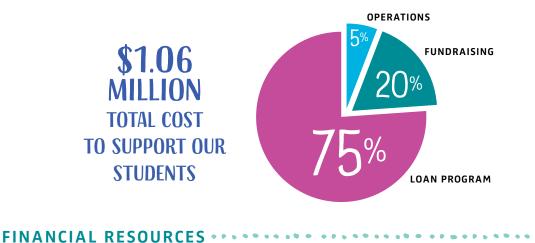

# 2021 JELF BY THE NUMBERS

JELF currently has \$7.7 MILLION in outstanding loans to 1,124 STUDENTS. For a currently repaying their loans.

TOTAL AMOUNT NEEDED BY GAP JELF had an **ALL STUDENTS 2021 LOAN** LOANS 21% increase \$2,443,324 **OVERVIEW** APPROVED: in dollars loaned IELF WAS UNABLE \$1,880,797 over 2020. TO FUND THE TO 398 **REMAINING GAP** STUDEN OF \$562,527

PUTTING OUR DOLLARS TO WORK

**\$1.5** MILLION RAISED

from non-restricted donor contributions **\$5,000,738** JELF'S INVESTMENT FUND as of 12/31/21