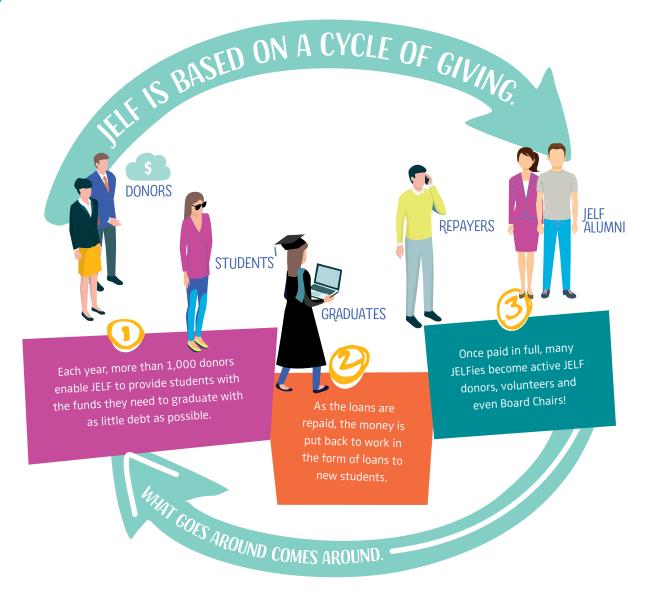

# DELIVERS RESULTS BASED ON A CYCLE OF GIVING

Over the life of a \$5,000 loan, the average student will spend \$2,750 in interest. With JELF, 0% interest means **SAVINGS for LIFE!** 