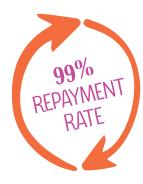

As JELF has done throughout its history, we rose to the occasion, lending a record \$1,800,797 in 2021, a 21% year over year increase. We did this because our generous donors were there for these students, and our repayers, despite extraordinary financial pressures, continued to make their payments. We are proud that throughout this period, we also continued to maintain a 99% repayment rate.