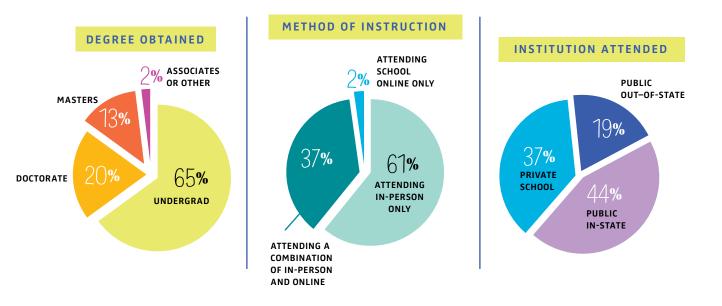

# 2021 STUDENT DEMOGRAPHICS

The annual rate of inflation in the U.S. hit 6.2% in 2021, the highest in more than three decades. College students did not escape the financial impact of higher prices.

## OF JELF STUDENTS COME FROM FAMILIES EARNING LESS THAN \$60,000 PER YEAR /0