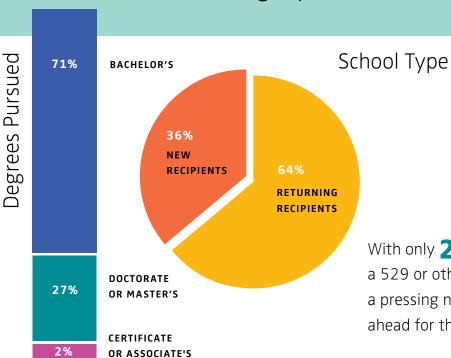

#### 2024 Student Demographics

With only **24%** of JELF students having a 529 or other college savings plan, there's a pressing need to help more families plan ahead for the future.

21% OUT-OF-STATE PUBLIC