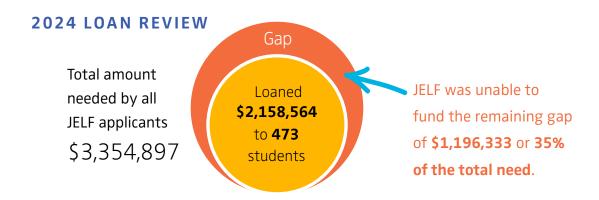

# \$2.1 million to 473 students in 2024 For full lending stats, see pages 3-4.

BRANDON H.

**HOMETOWN**Charlotte, NC

FLORIDA ATLANTIC UNIVERSITY

Charles E Schmidt College of Medicine M.D. Class of 2026

## JELF Loans Awarded by Community

|                   |                    | 2022       |             | 2023       |             |            | 2024        |             |
|-------------------|--------------------|------------|-------------|------------|-------------|------------|-------------|-------------|
|                   | COMMUNITY          | # STUDENTS | \$ LOANED   | # STUDENTS | \$ LOANED   | # STUDENTS | NEED        | \$ LOANED   |
| TOTA              | ALS                | 396        | \$1,931,235 | 438        | \$2,025,000 | 473        | \$3,354,897 | \$2,158,564 |
|                   | BOCA/ DELRAY BEACH | 47         | \$233,710   | 46         | \$248,842   | 50         | \$359,645   | \$262,408   |
|                   | BROWARD            | 40         | \$224,086   | 45         | \$236,223   | 48         | \$336,080   | \$215,438   |
|                   | GAINESVILLE        | 1          | \$7,470     | 1          | \$4,000     | 2          | \$15,670    | \$9,000     |
|                   | GULF COAST         | 0          | 0           | 0          | \$0         | 1          | \$2,918     | \$2,918     |
|                   | JACKSONVILLE       | 8          | \$42,528    | 4          | \$14,500    | 9          | \$66,204    | \$38,988    |
|                   | MIAMI              | 29         | \$153,868   | 38         | \$180,039   | 45         | \$324,523   | \$226,914   |
| FLORIDA           | NAPLES             | 0          | 0           | 3          | \$18,800    | 4          | \$28,778    | \$24,756    |
| FLC               | ORLANDO            | 13         | \$58,798    | 20         | \$82,348    | 21         | \$138,810   | \$85,432    |
|                   | PALM BEACH         | 16         | \$71,363    | 19         | \$93,994    | 16         | \$107,019   | \$82,337    |
|                   | PENSACOLA          | 1          | \$1,500     | 1          | \$5,000     | 1          | \$6,718     | \$6,718     |
|                   | SARASOTA-MANATEE   | 3          | \$16,750    | 6          | \$32,242    | 7          | \$45,651    | \$36,360    |
|                   | TALLAHASSEE        | 1          | \$5,000     | 2          | \$9,500     | 2          | \$16,136    | \$8,500     |
|                   | ТАМРА              | 16         | \$70,512    | 13         | \$48,862    | 18         | \$124,244   | \$77,404    |
|                   | ATLANTA            | 124        | \$593,614   | 134        | \$596,540   | 136        | \$998,957   | \$598,562   |
| GEORGIA           | AUGUSTA            | 3          | \$17,500    | 1          | \$4,500     | 1          | \$6,498     | \$6,000     |
| G                 | SAVANNAH           | 5          | \$23,654    | 3          | \$18,772    | 2          | \$13,696    | \$8,620     |
|                   | ASHEVILLE          | 3          | \$17,194    | 3          | \$14,500    | 3          | \$21,882    | \$14,500    |
| ROLINA            | CHARLOTTE          | 13         | \$48,591    | 17         | \$78,446    | 19         | \$134,598   | \$88,002    |
| NORTH CARO        | DURHAM-CHAPEL HILL | 10         | \$50,171    | 8          | \$39,500    | 8          | \$55,769    | \$33,005    |
|                   | GREENSBORO         | 13         | \$65,568    | 16         | \$78,620    | 10         | \$65,084    | \$42,445    |
|                   | RALEIGH-CARY       | 16         | \$67,226    | 18         | \$61,472    | 27         | \$191,353   | \$95,400    |
| TH                | CHARLESTON         | 8          | \$35,000    | 8          | \$29,722    | 8          | \$64,570    | \$34,430    |
| SOUTH<br>CAROLINA | COLUMBIA           | 4          | \$23,628    | 9          | \$44,094    | 11         | \$68,009    | \$51,890    |
|                   | RICHMOND           | 6          | \$29,300    | 6          | \$30,098    | 9          | \$62,391    | \$43,527    |
| VIRGINIA          | ROANOKE            | 1          | \$3,220     | 0          | \$0         | 1          | \$5,474     | \$1,000     |
| Ι,                | TIDEWATER          | 8          | \$39,043    | 10         | \$58,928    | 6          | \$38,069    | \$25,460    |
|                   | OTHER COMMUNITIES* | 7          | \$31,941    | 7          | \$25,500    | 8          | \$56,151    | \$38,550    |
|                   |                    |            |             |            |             |            |             |             |