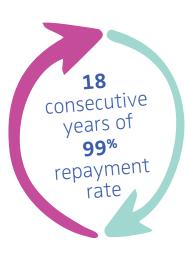

#### TOTAL RESOURCES

JELF collected \$960,000 in loan repayments \$1.8 million raised from unrestricted donor contributions

JELF's investment fund \$4,938,618 as of 12/31/24

INVESTING
IN IMPACT

TOTAL COST TO \$1.2 million